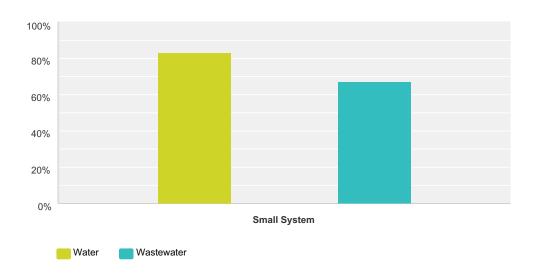

# 2017 Member Survey



2017 AWWOA Member Survey

#### Q1 Are you a (check all that apply)

Answered: 588 Skipped: 52



# Q2 Please identify the location of your municipality's (employer's) region within the Province.







## Q3 What is the approximate population of the municipality that you are employed with:

Answered: 634 Skipped: 6



Q4 If you are not a certified operator, proceed to Question 6. If you ARE a certified operator what level of certification do you currently hold (check all that apply) Next question covers Small Systems:



Answered: 474 Skipped: 166



#### **Q5 Small System Certified Operator**

Answered: 94 Skipped: 546



## Q6 What is your gross salary (not including overtime and on call)?

Answered: 629 Skipped: 11





#### 2017 AWWOA Member Survey

#### Q7 What is your current age?

Answered: 633 Skipped: 7



#### Q8 In how many years do you plan to retire in?



Answered: 630 Skipped: 10



#### Q9 Do you anticipate operator shortages in

#### your workplace?

Answered: 626 Skipped: 14



## Q10 Which of the following topics interest you the most? (Click all that apply)

Answered: 616 Skipped: 24





### Q11 What is your preferred length of classroom style training?

Answered: 624 Skipped: 16



#### Q12 Preferred training type

Answered: 624 Skipped: 16





# Q13 Overall, how satisfied are you with the training and services provided through the Alberta Water & Wastewater Operators Association?

A