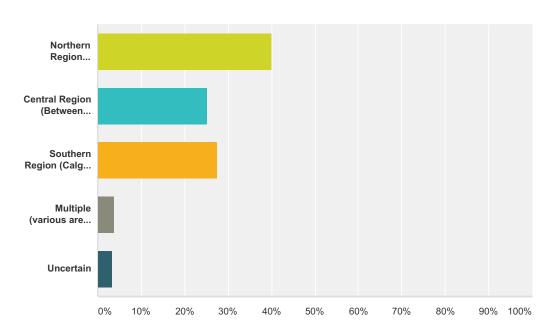

# Q2 Please identify the location of your municipality's (employer's) region within the Province.