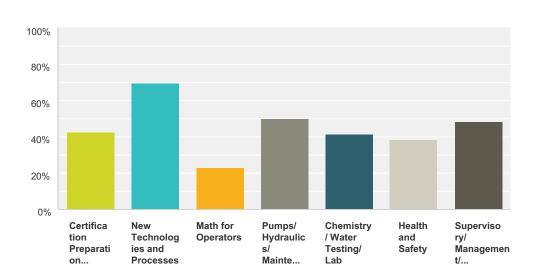

## Q10 Which of the following topics interest you the most? (Click all that apply)

Answered: 616 Skipped: 24