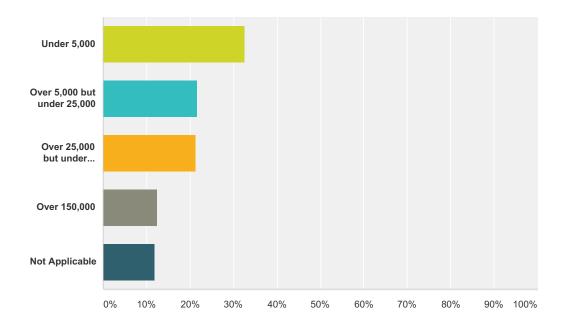

## Q3 What is the approximate population of the municipality that you are employed with:

Answered: 634 Skipped: 6

Q4 If you are not a certified operator, proceed to Question 6. If you ARE a certified operator what level of certification do you currently hold (check all that apply) Next question covers Small Systems: