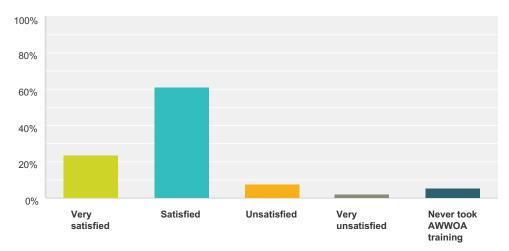

# Q13 Overall, how satisfied are you with the training and services provided through the Alberta Water & Wastewater Operators Association?

Answered: 606 Skipped: 34