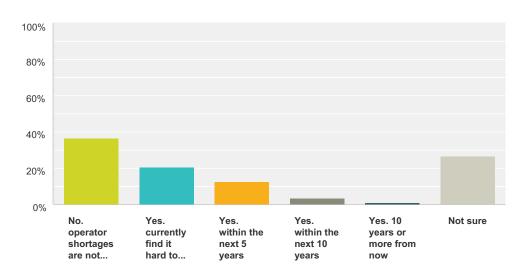

#### Q9 Do you anticipate operator shortages in

#### your workplace?

Answered: 626 Skipped: 14