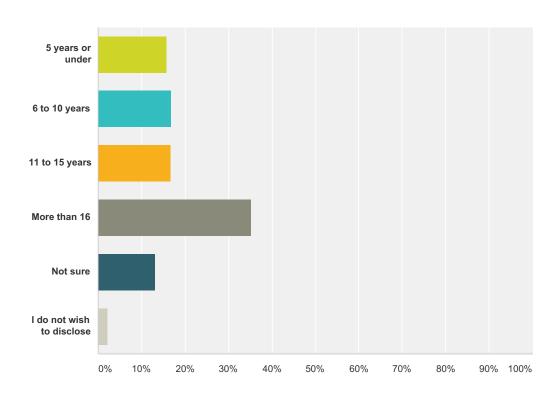

#### Q7 What is your current age?

Answered: 633 Skipped: 7

#### Q8 In how many years do you plan to retire in?

Answered: 630 Skipped: 10