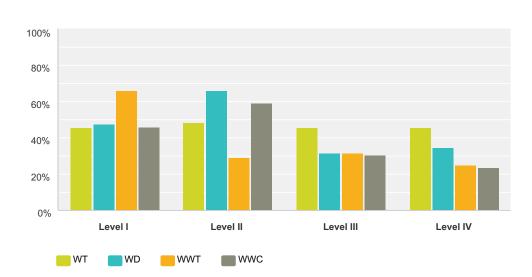

# 2017 Member Survey



2017 AWWOA Member Survey

#### Q1 Are you a (check all that apply)

Answered: 588 Skipped: 52



# Q2 Please identify the location of your municipality's (employer's) region within the Province.







## Q3 What is the approximate population of the municipality that you are employed with:

Answered: 634 Skipped: 6



Q4 If you are not a certified operator, proceed to Question 6. If you ARE a certified operator what level of certification do you currently hold (check all that apply) Next question covers Small Systems:



Answered: 474 Skipped: 166



#### **Q5 Small System Certified Operator**

Answered: 94 Skipped: 546



## Q6 What is your gross salary (not including overtime and on call)?

Answered: 629 Skipped: 11





#### 2017 AWWOA Member Survey

#### Q7 What is your current age?

Answered: 633 Skipped: 7



#### Q8 In how many years do you plan to retire in?



Answered: 630 Skipped: 10



#### Q9 Do you anticipate operator shortages in

#### your workplace?

Answered: 626 Skipped: 14



## Q10 Which of the following topics interest you the most? (Click all that apply)

Answered: 616 Skipped: 24





### Q11 What is your preferred length of classroom style training?

Answered: 624 Skipped: 16



#### Q12 Preferred training type

Answered: 624 Skipped: 16





# Q13 Overall, how satisfied are you