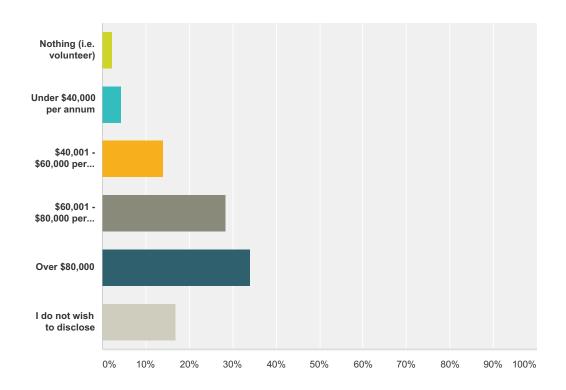

## Q6 What is your gross salary (not including overtime and on call)?

Answered: 629 Skipped: 11