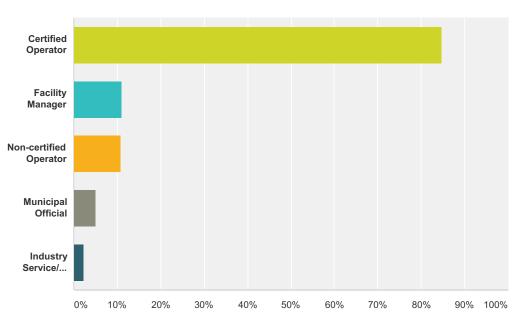

# 2017 Member Survey



2017 AWWOA Member Survey

#### Q1 Are you a (check all that apply)

Answered: 588 Skipped: 52



# Q2 Please identify the location of your municipality's (employer's) region within the Province.







## Q3 What is the approximate population of the municipality that you are employed with:

Answered: 634 Skipped: 6



Q4 If you are not a certified operator, proceed to Question 6. If you ARE a certified operator what level of certification do you currently hold (check all that apply) Next question covers Small Systems:



Answered: 474 Skipped: 166



#### **Q5 Small System Certified Operator**

Answered: 94 Skipped: 546



## Q6 What is your gross salary (not including overtime and on call)?

Answered: 629 Skipped: 11





#### 2017 AWWOA Member Survey

#### Q7 What is your current age?

Answered: 633 Skipped: 7



#### Q8 In how many years do you plan to retire in?



Answered: 630