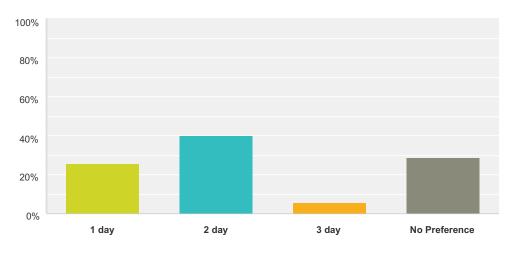

### Q11 What is your preferred length of classroom style training?

Answered: 624 Skipped: 16